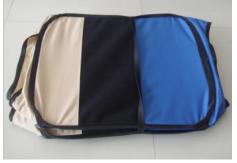

## Zampa Pets Playpen Folding Instructions



1. Place your playpen on a flat surface, making sure that the panel with the exterior zipper pocket is facing you.



2. Using the top zipper, completely unzip the mesh top and set it aside.



3. Find the playpen panel that has a black elastic band attached, labeled as Panel 1 in the image.



4. Fold Panel 1 to the right, while making sure to keep the elastic band on the outside so it is available for Step 8.



5. Find Panel 5, as labeled in the image. Fold the right corner of Panel 5 inward at Corner A, towards Corner B.



6. Find Panel 3. Fold the right corner of Panel 3 inward at Corner C, towards Corner D.



7. The playpen should now be in an "M" shape and ready to fold.



8. Fold the playpen completely flat. Wrap the black elastic band around the playpen to secure.



9. Put the playpen, mesh top, and any additional parts into the carrying case.

Need Help? If you have any additional questions or concerns, please visit our Contact Us page at zampapets.com.