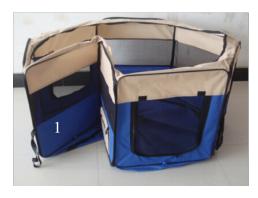

3. Find the playpen panel that has a black elastic band attached, labeled as Panel 1 in the image.

4. Fold Panel 1 to the right, while making sure to keep the elastic band on the outside so it is available for Step 8.