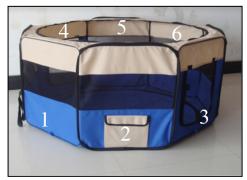

3. Find the playpen panel that has a black elastic band attached, labeled as Panel 1 in the image.

4. Fold Panel 1 to the right, while making sure to keep the elastic band on the outside so it is available for Step 8.

5. Find Panel 5, as labeled in the image. Fold the right corner of Panel 5 inward at Corner A, towards Corner B.

6. Find Panel 3. Fold the right corner of Panel 3 inward at Corner C, towards Corner D.

7. The playpen should now be in an "M" shape and ready to fold.