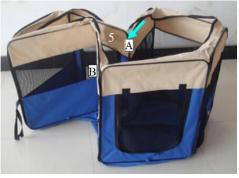

5. Find Panel 5, as labeled in the image. Fold the right corner of Panel 5 inward at Corner A, towards Corner B.

6. Find Panel 3. Fold the right corner of Panel 3 inward at Corner C, towards Corner D.

7. The playpen should now be in an "M" shape and ready to fold.