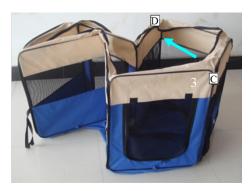

5. Find Panel 5, as labeled in the image. Fold the right corner of Panel 5 inward at Corner A, towards Corner B.

6. Find Panel 3. Fold the right corner of Panel 3 inward at Corner C, towards Corner D.

7. The playpen should now be in an "M" shape and ready to fold.