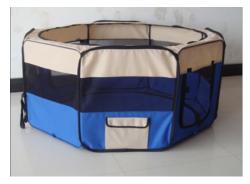

## Zampa Pets Playpen Folding Instructions

1. Place your playpen on a flat surface, making sure that the panel with the exterior zipper pocket is facing you.

2. Using the top zipper, completely unzip the mesh top and set it aside.