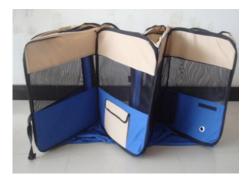

## Zampa Pets Playpen Folding Instructions



1. Place your playpen on a flat surface, making sure that the panel with the exterior zipper pocket is facing you.



2. Using the top zipper, completely unzip the mesh top and set it aside.



3. Find the playpen panel that has a black elastic band attached, labeled as Panel 1 in the image.



4. Fold Panel 1 to the right, while making sure to keep the elastic band on the outside so it is available for Step 8.



5. Find Panel 5, as labeled in the image. Fold the right corner of Panel 5 inward at Corner A, towards Corner B.



6. Find Panel 3. Fold the right corner of Panel 3 inward at Corner C, towards Corner D.



7. The playpen should now be in an "M" shape and ready to fold.



8. Fold the playpen completely flat. Wrap the black elastic band around the playpen to secure.



9. Put the playpen, mesh top, and any additional parts into the carrying case.

Need Help? If you have any additional questions or concerns, please visit our Contact Us page at zampapets.com.